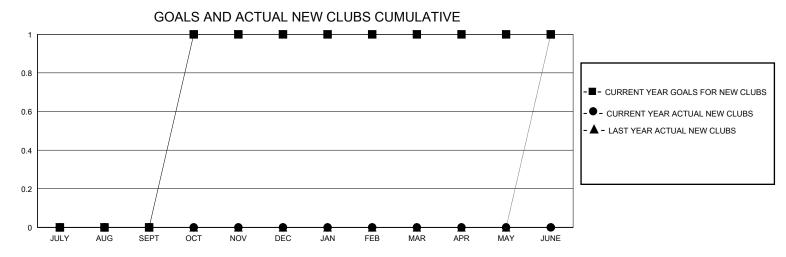

## District 26 M6

GMT: LOCATION MISSOURI GMT CA

| •             |               |             |               |                               |                        |                         | •                                                  |  |
|---------------|---------------|-------------|---------------|-------------------------------|------------------------|-------------------------|----------------------------------------------------|--|
|               | Club          | s           |               | Members RESULTS FOR 2023-2024 |                        |                         |                                                    |  |
|               | RESULTS FOR   | R 2023-2024 |               |                               |                        |                         |                                                    |  |
| QUARTER       | NEW CLUB GOAL | NEW CLUBS   | DROPPED CLUBS | QUARTER MEME                  | BER GROWTH NET<br>GOAL | MEMBER GROWTH<br>ACTUAL | DROPPED<br>MEMBERS ACTUAL<br>(including transfers) |  |
| JULY/AUG/SEPT | 0             | 0           | 0             | JULY/AUG/SEPT                 | 0                      | 31                      | 27                                                 |  |
| OCT/NOV/DEC   | 1             | 0           | 1             | OCT/NOV/DEC                   | 10                     | 20                      | 43                                                 |  |
| JAN/FEB/MAR   | 0             | 0           | 0             | JAN/FEB/MAR                   | 10                     | 0                       | 0                                                  |  |
| APR/MAY/JUNE  | 0             | 0           | 0             | APR/MAY/JUNE                  | 0                      | 0                       | 0                                                  |  |