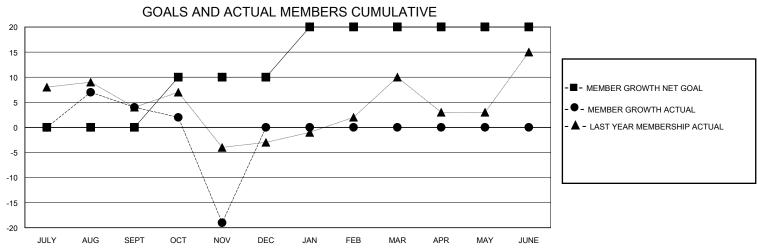

## District 26 M6

GMT: LOCATION MISSOURI GMT CA

| •             |               |             |               |                               |                        |                         | •                                                  |  |
|---------------|---------------|-------------|---------------|-------------------------------|------------------------|-------------------------|----------------------------------------------------|--|
|               | Club          | s           |               | Members RESULTS FOR 2023-2024 |                        |                         |                                                    |  |
|               | RESULTS FOR   | R 2023-2024 |               |                               |                        |                         |                                                    |  |
| QUARTER       | NEW CLUB GOAL | NEW CLUBS   | DROPPED CLUBS | QUARTER MEME                  | BER GROWTH NET<br>GOAL | MEMBER GROWTH<br>ACTUAL | DROPPED<br>MEMBERS ACTUAL<br>(including transfers) |  |
| JULY/AUG/SEPT | 0             | 0           | 0             | JULY/AUG/SEPT                 | 0                      | 31                      | 27                                                 |  |
| OCT/NOV/DEC   | 1             | 0           | 1             | OCT/NOV/DEC                   | 10                     | 20                      | 43                                                 |  |
| JAN/FEB/MAR   | 0             | 0           | 0             | JAN/FEB/MAR                   | 10                     | 0                       | 0                                                  |  |
| APR/MAY/JUNE  | 0             | 0           | 0             | APR/MAY/JUNE                  | 0                      | 0                       | 0                                                  |  |